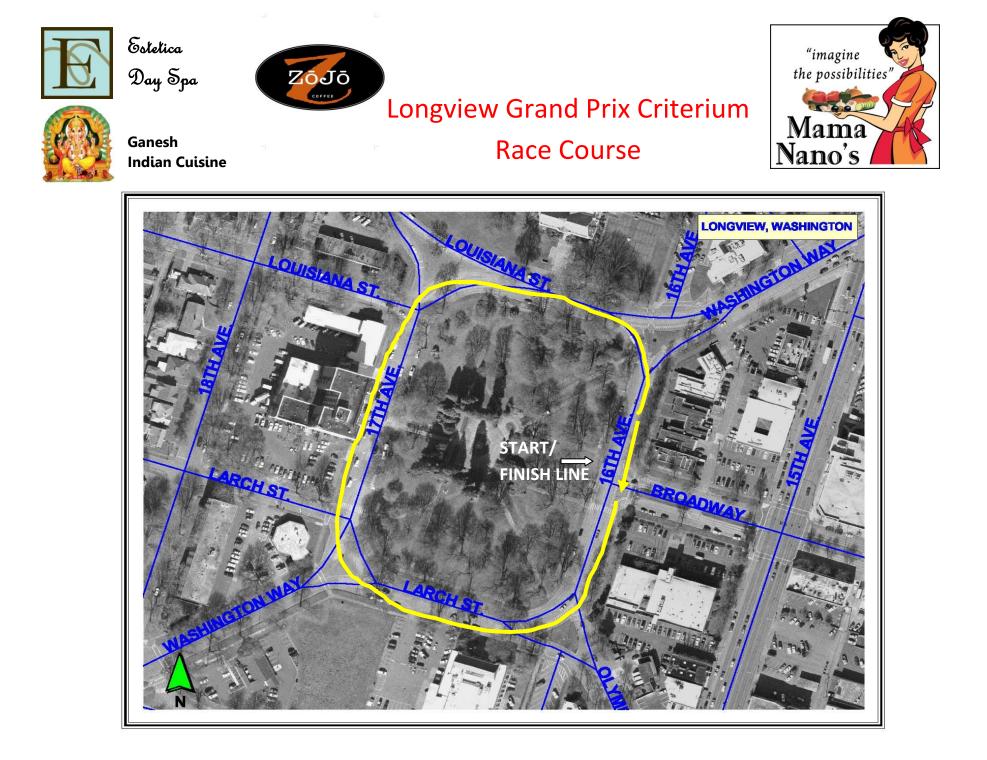

**COURSE:** This .5 mile Criterium will take place in the Longview, Washington Civic Center roundabout. The course is oval, flat, and fast - good for pros and beginners. *This is a FAST course! Three lanes wide...pure speed, pour it on and let it go!* Great spectator viewing in a festive atmosphere. MAPQUEST TO: Monticello Hotel: 1405 17th Avenue, Longview, WA 98632. Local parking available. <u>Registration table is at Broadway and</u> 16th in the City Hall parking lot.