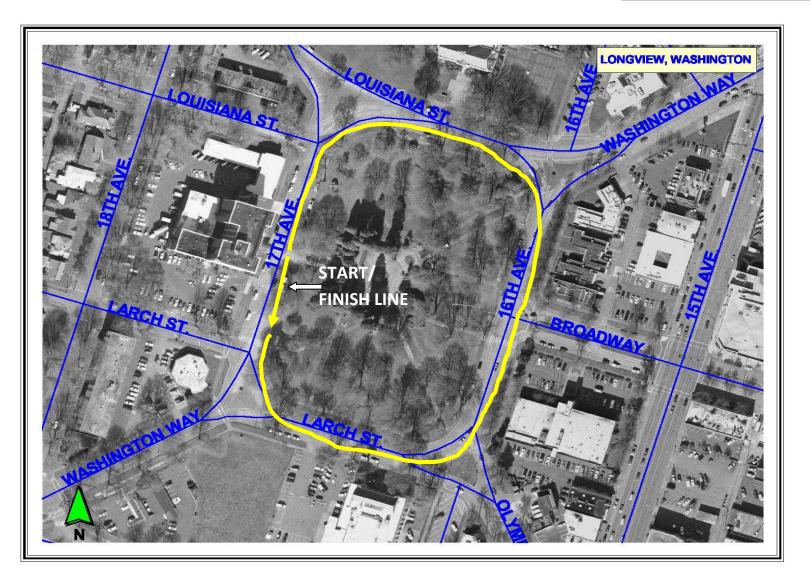

| The 2nd Annual Longview Grand Prix Criterium                                                                                                                                                                                                                                                                                                                                                                                                                                                                                                                                                                                                                                                                                                                  |                                                                                                                                                                                                                                                                                                                                                                                                                                                                                                                                                                                                                                                                                                                                                                                                                                                                                                                                                                                                                                                                                                                                                                                                                                                                                                                                                                                                                                                                                                                                                                                                                                                                                                                                                                                                                                                                                                                                                                                                                                                                                                                                |                           |               |          |               | August 6, 2011                                                         |               |               |
|---------------------------------------------------------------------------------------------------------------------------------------------------------------------------------------------------------------------------------------------------------------------------------------------------------------------------------------------------------------------------------------------------------------------------------------------------------------------------------------------------------------------------------------------------------------------------------------------------------------------------------------------------------------------------------------------------------------------------------------------------------------|--------------------------------------------------------------------------------------------------------------------------------------------------------------------------------------------------------------------------------------------------------------------------------------------------------------------------------------------------------------------------------------------------------------------------------------------------------------------------------------------------------------------------------------------------------------------------------------------------------------------------------------------------------------------------------------------------------------------------------------------------------------------------------------------------------------------------------------------------------------------------------------------------------------------------------------------------------------------------------------------------------------------------------------------------------------------------------------------------------------------------------------------------------------------------------------------------------------------------------------------------------------------------------------------------------------------------------------------------------------------------------------------------------------------------------------------------------------------------------------------------------------------------------------------------------------------------------------------------------------------------------------------------------------------------------------------------------------------------------------------------------------------------------------------------------------------------------------------------------------------------------------------------------------------------------------------------------------------------------------------------------------------------------------------------------------------------------------------------------------------------------|---------------------------|---------------|----------|---------------|------------------------------------------------------------------------|---------------|---------------|
| Proudly Presented by:                                                                                                                                                                                                                                                                                                                                                                                                                                                                                                                                                                                                                                                                                                                                         | strates and states and |                           |               |          |               | 11:00 am - 7:00 pm                                                     |               |               |
| Three Rivers Mall Plus Primes!                                                                                                                                                                                                                                                                                                                                                                                                                                                                                                                                                                                                                                                                                                                                |                                                                                                                                                                                                                                                                                                                                                                                                                                                                                                                                                                                                                                                                                                                                                                                                                                                                                                                                                                                                                                                                                                                                                                                                                                                                                                                                                                                                                                                                                                                                                                                                                                                                                                                                                                                                                                                                                                                                                                                                                                                                                                                                |                           |               |          |               | Longview Civic Center<br>Start/Finish in front of the Monticello Hotel |               |               |
| GENEROUS SPONSORS:                                                                                                                                                                                                                                                                                                                                                                                                                                                                                                                                                                                                                                                                                                                                            | OMERTSCHING                                                                                                                                                                                                                                                                                                                                                                                                                                                                                                                                                                                                                                                                                                                                                                                                                                                                                                                                                                                                                                                                                                                                                                                                                                                                                                                                                                                                                                                                                                                                                                                                                                                                                                                                                                                                                                                                                                                                                                                                                                                                                                                    | Category                  | Start<br>Time | Duration | Prize         |                                                                        | Prizes        | Entry<br>Fee* |
|                                                                                                                                                                                                                                                                                                                                                                                                                                                                                                                                                                                                                                                                                                                                                               | COWLITZ COUNTY TOURISM BUREAU                                                                                                                                                                                                                                                                                                                                                                                                                                                                                                                                                                                                                                                                                                                                                                                                                                                                                                                                                                                                                                                                                                                                                                                                                                                                                                                                                                                                                                                                                                                                                                                                                                                                                                                                                                                                                                                                                                                                                                                                                                                                                                  | Masters 50+/60+           | 11:00         | 30 min.  | \$100 - 3 dee | ep/\$100 - 3 Deep                                                      | Cash + Primes | \$20          |
| TwinStar<br>CREDIT UNION<br>Bright Solutions                                                                                                                                                                                                                                                                                                                                                                                                                                                                                                                                                                                                                                                                                                                  |                                                                                                                                                                                                                                                                                                                                                                                                                                                                                                                                                                                                                                                                                                                                                                                                                                                                                                                                                                                                                                                                                                                                                                                                                                                                                                                                                                                                                                                                                                                                                                                                                                                                                                                                                                                                                                                                                                                                                                                                                                                                                                                                | Juniors 10-13/14-16/17-18 | 11:35         | 30 min.  | Prizes - 3 de | ep per group                                                           | Merchandise   | \$10          |
|                                                                                                                                                                                                                                                                                                                                                                                                                                                                                                                                                                                                                                                                                                                                                               |                                                                                                                                                                                                                                                                                                                                                                                                                                                                                                                                                                                                                                                                                                                                                                                                                                                                                                                                                                                                                                                                                                                                                                                                                                                                                                                                                                                                                                                                                                                                                                                                                                                                                                                                                                                                                                                                                                                                                                                                                                                                                                                                | Cat 4/5 Men               | 12:10         | 30 min.  | \$100 - 3 de  | ep                                                                     | Cash + Primes | \$20          |
| READER.                                                                                                                                                                                                                                                                                                                                                                                                                                                                                                                                                                                                                                                                                                                                                       |                                                                                                                                                                                                                                                                                                                                                                                                                                                                                                                                                                                                                                                                                                                                                                                                                                                                                                                                                                                                                                                                                                                                                                                                                                                                                                                                                                                                                                                                                                                                                                                                                                                                                                                                                                                                                                                                                                                                                                                                                                                                                                                                | Cat 4 Women               | 12:45         | 30 min.  | \$100 - 3 de  | ep                                                                     | Cash + Primes | \$20          |
|                                                                                                                                                                                                                                                                                                                                                                                                                                                                                                                                                                                                                                                                                                                                                               |                                                                                                                                                                                                                                                                                                                                                                                                                                                                                                                                                                                                                                                                                                                                                                                                                                                                                                                                                                                                                                                                                                                                                                                                                                                                                                                                                                                                                                                                                                                                                                                                                                                                                                                                                                                                                                                                                                                                                                                                                                                                                                                                | Masters 35+ 4/5           | 1:20          | 40 min.  | \$100 - 3 de  | ep                                                                     | Cash + Primes | \$20          |
| VALLEY DOWNTOW                                                                                                                                                                                                                                                                                                                                                                                                                                                                                                                                                                                                                                                                                                                                                | GHTS ROCKY MOUNTAIN                                                                                                                                                                                                                                                                                                                                                                                                                                                                                                                                                                                                                                                                                                                                                                                                                                                                                                                                                                                                                                                                                                                                                                                                                                                                                                                                                                                                                                                                                                                                                                                                                                                                                                                                                                                                                                                                                                                                                                                                                                                                                                            | Masters 35+ 1/2/3         | 2:05          | 40 min   | \$200 - 5 d   | eep                                                                    | Cash + Primes | \$20          |
| <b>GRUG</b> FRIDAY NIGH                                                                                                                                                                                                                                                                                                                                                                                                                                                                                                                                                                                                                                                                                                                                       |                                                                                                                                                                                                                                                                                                                                                                                                                                                                                                                                                                                                                                                                                                                                                                                                                                                                                                                                                                                                                                                                                                                                                                                                                                                                                                                                                                                                                                                                                                                                                                                                                                                                                                                                                                                                                                                                                                                                                                                                                                                                                                                                | Cat 1/2/3 Women           | 2:50          | 45 min.  | \$250 - 5 d   | eep*                                                                   | Cash + Primes | \$20          |
| The Community's GOOD News Newspaper! "Go With Da"<br>www.ValleyBugler.com                                                                                                                                                                                                                                                                                                                                                                                                                                                                                                                                                                                                                                                                                     | Love the ride.                                                                                                                                                                                                                                                                                                                                                                                                                                                                                                                                                                                                                                                                                                                                                                                                                                                                                                                                                                                                                                                                                                                                                                                                                                                                                                                                                                                                                                                                                                                                                                                                                                                                                                                                                                                                                                                                                                                                                                                                                                                                                                                 | Cat 3/4 Men               | 3:40          | 45 min.  | \$250 - 5 de  | ер                                                                     | Cash + Primes | \$20          |
|                                                                                                                                                                                                                                                                                                                                                                                                                                                                                                                                                                                                                                                                                                                                                               |                                                                                                                                                                                                                                                                                                                                                                                                                                                                                                                                                                                                                                                                                                                                                                                                                                                                                                                                                                                                                                                                                                                                                                                                                                                                                                                                                                                                                                                                                                                                                                                                                                                                                                                                                                                                                                                                                                                                                                                                                                                                                                                                | Cat 2/3 Men               | 4:30          | 60 min.  | \$250 - 5 de  | ep                                                                     | Cash + Primes | \$10          |
| BOUOUETS BOTtable Sanitation Specie                                                                                                                                                                                                                                                                                                                                                                                                                                                                                                                                                                                                                                                                                                                           | lists                                                                                                                                                                                                                                                                                                                                                                                                                                                                                                                                                                                                                                                                                                                                                                                                                                                                                                                                                                                                                                                                                                                                                                                                                                                                                                                                                                                                                                                                                                                                                                                                                                                                                                                                                                                                                                                                                                                                                                                                                                                                                                                          | Kid's Race                | 5:35          | 10 min.  | Medals        |                                                                        | Medals        | FREE          |
| Flowers, etcWe Deliver!                                                                                                                                                                                                                                                                                                                                                                                                                                                                                                                                                                                                                                                                                                                                       | SOUIRREL FEST                                                                                                                                                                                                                                                                                                                                                                                                                                                                                                                                                                                                                                                                                                                                                                                                                                                                                                                                                                                                                                                                                                                                                                                                                                                                                                                                                                                                                                                                                                                                                                                                                                                                                                                                                                                                                                                                                                                                                                                                                                                                                                                  | Cat Pro 1/2 Men           | 6:00          | 60 min.  | \$1,000 - 6   | •                                                                      | Cash + Primes | \$20          |
| * Additional races are \$10 each. Additional \$5 entry fee day of race. Race promoter reserves the right to combine races day of<br>* Additional races are \$10 each. Additional \$5 entry fee day of race. Race promoter reserves the right to combine races day of<br>* Additional races are \$10 each. Additional \$5 entry fee day of race. Race promoter reserves the right to combine races day of<br>event. Accident insurance not provided through the event and is the responsibility of individual cyclists.<br>The 1st Annual Squirrel Festival in the same location on the same day for family-<br>friendly fun throughout the day and evening! Dancing, live music, games, beer garden!<br>COURSE: This .5 mile Criterium will take place in the |                                                                                                                                                                                                                                                                                                                                                                                                                                                                                                                                                                                                                                                                                                                                                                                                                                                                                                                                                                                                                                                                                                                                                                                                                                                                                                                                                                                                                                                                                                                                                                                                                                                                                                                                                                                                                                                                                                                                                                                                                                                                                                                                |                           |               |          |               |                                                                        |               |               |
| Longview, Washington Civic Center roundabout. The course is Now on the OBRA Calendar! OBRA license required to race. OBRA                                                                                                                                                                                                                                                                                                                                                                                                                                                                                                                                                                                                                                     |                                                                                                                                                                                                                                                                                                                                                                                                                                                                                                                                                                                                                                                                                                                                                                                                                                                                                                                                                                                                                                                                                                                                                                                                                                                                                                                                                                                                                                                                                                                                                                                                                                                                                                                                                                                                                                                                                                                                                                                                                                                                                                                                |                           |               |          |               |                                                                        |               | tion contact: |

oval, flat, and fast - good for pros and beginners. This is a FAST course! Three lanes wide...pure speed, pour it on and let it go! Great spectator viewing in a festive atmosphere. MAPQUEST TO: Longview City Hall: 1525 Broadway Longview, WA 98632. Registration table is in front of the Monticello