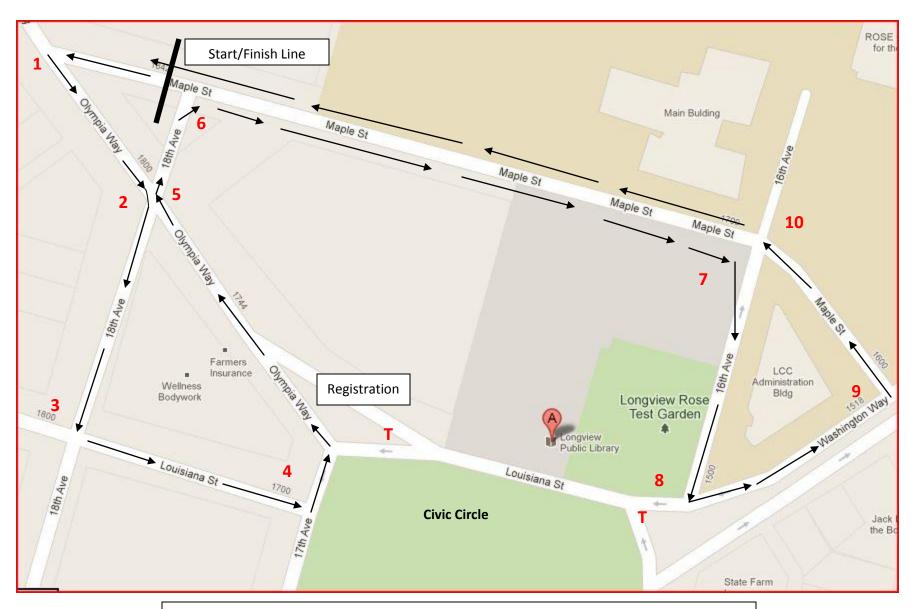

www.highlander-cycling.com janice@highlander-cycling.com

**COURSE:** This .5 mile Criterium will take place near the Civic Circle. The course is flat and fast and technical this year with great spectator viewing in a festive atmosphere. MAPQUEST TO: Longview Public Library 1600 Louisiana Street Longview, WA 98632 Registration table is on the west side of the Library.

## Longview Grand Prix Criterium Race Course

ACS Hamm Radio Team

American Medical Response

Parking is available in the city lot on 15<sup>th</sup> Avenue.