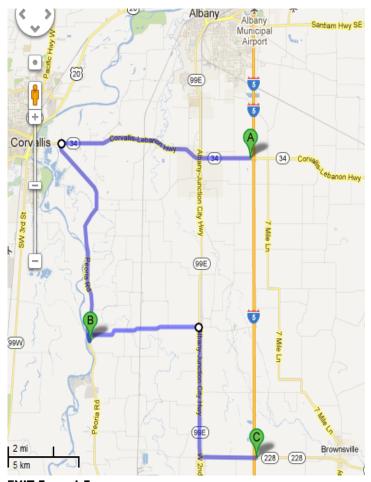

### **DIRECTIONS TO COURSE:** (South of Corvallis)

**Heading South on I-5:** Take exit 228 and head West on Hwy 34 for 8.5mi. Turn Left on Peoria Rd. for 8mi.

Heading North on I-5: Take exit 216 and head west on Hwy 228 for 2.5mi. Turn Right on Hwy 99 for 5mi. Turn Left on Fayetteville Dr. for 5mi.

**EXIT From I-5: A**=exit 228 **C**=exit 216

Race Course B=Peoria County Park