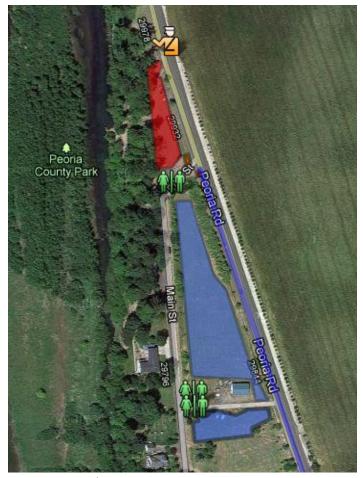

### ADDITIONAL INFORMATION

- **NO PARKING in the paved parking lot** (North Entrance) **or on Main St!** We must leave space for others to enjoy this public facility. If you park in the lot, you will be asked to move your car. Park in the two fields, 100yrds south of the Starting area. (see photo below)
- Start list can be found here:
- OBRA TT Cup "Eddy" riders will ride in their own separate category.
- Sign-in is located near the start/finish area at the boat ramp (North Entrance). If you are already a member, have completed your registration form and are paid in full, there is no need to check in.
- Plan to be at the start line 3 minutes prior to your start time.
- Starting order assignments will give preference to last year's top 3 riders
- Riders crossing the start/finish line, in either direction at any time, other than during his/her race may be disqualified.
- Take any trash out that you bring in. Let's leave the race venue cleaner than we found it.
- Race participants must be an OBRA member. Sign up for OBRA at www.obra.org/membership/new or add \$5
  for a single day license and enclose a "Single Event License Application" form which can be downloaded here:
   www.obra.org/pdfs/membership\_app.pdf
- Please carpool if possible