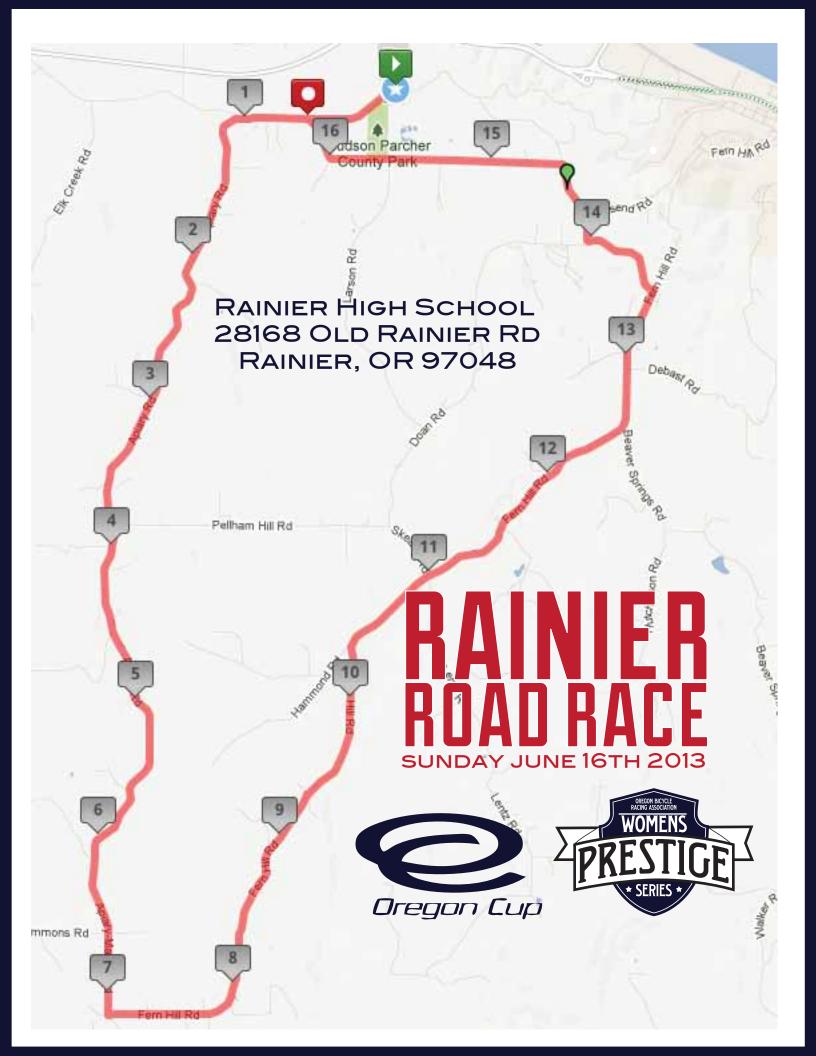

# RAINIER BANNE BOADBACE SUNDAY JUNE 16TH 2013

#### START/FINISH:

RAINIER HIGH SCHOOL 28168 OLD RAINIER RD RAINIER, OR 97048

COURSE: 16 MILE LOOP WITH 730FT OF CLIMBING AND BEAUTIFUL SCENERY.