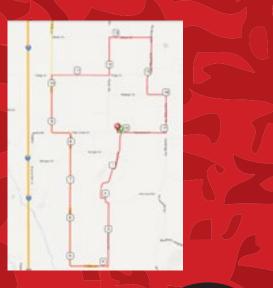

## Directions:

Heading I-5 North Take Exit 228 – turn right onto HWY34 Turn Right onto 7 Mile Lane and continue on 7 Mile Lane for 4.5 miles Turn onto Plain View Dr and drive 1.2 miles to the Community Center @ 34414 Plain View Drive – Shedd OR

### Heading I-5 South

Take Exit 228 – turn left onto HWY34 Turn Right onto 7 Mile Lane and continue on 7 Mile Lane for 4.5 miles Turn onto Plain View Dr and drive 1.2 miles to the Community Center @ 34414 Plain View Drive – Shedd OR.