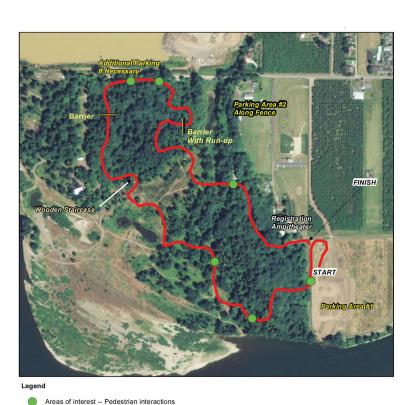

## Keizer Rapids Cross Twilight CX Series

MONDAYS, AUGUST 11TH, 18TH, & 25TH

1.5 MILE COURSE WITH A MIX OF SINGLE/DOUBLE TRACK, PAVEMENT, GRAVEL, GRASS, BARRIERS, AND A RUN UP!

Registration opens at 5:00. \$15 entry fee or \$40 for the series. 2nd race of the evening is \$5. Series pass will available before Race #1 ONLY.

## Promoter/Contact, Jarod Seaman:

503-949-6351 / jdakar92@hotmail.com

ghr

GARRETT HEMANN ROBERTSON P.C.

Directions: Keizer Rapids Park, 1900 CHEMAWA RD N. Keizer OR 97303

Race Course -- Approx 1.6 miles

From Portland, take exit 260B towards Keizer, turn left onto Chemawa rd. Turn left to stay on Chemawa Rd NE.Chemawa Rd NE is 0.1 miles past Stadium Dr NE If you are on Lockhaven Dr NE and reach McLeod Ln NE you've gone about 0.1 miles too far. 1900 CHEMAWA RD N.Your destination is just past 17th Ave N If you reach the end of Chemawa Rd N you've gone about 0.1 miles too far.