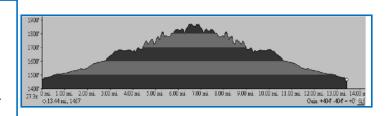

#### TT #1 - March 8 - Antelope Road - 13.4 miles

North Medford I-5 Interchange (exit 30). Take Hwy 62 North, approx 7 miles, turn right on Hwy 140, approx 3 miles, turn right on Antelope Rd. Start line is approx 1 mile, near the Fire Station.