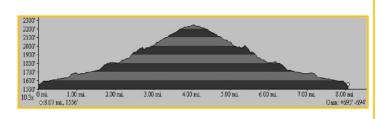

#### TT #2 - March 15 - Griffin Creek - 8 miles

South Medford Exit 27 toward Oregon 99S (.4 mi), merge onto Garfield St, approx 2 miles, turn left on Kings Hwy, approx 1 mile turn right on S. Stage Rd, approx 1.5 miles turn left on Griffin Creek Road. Start line is approx 0.3 miles, on right at school.