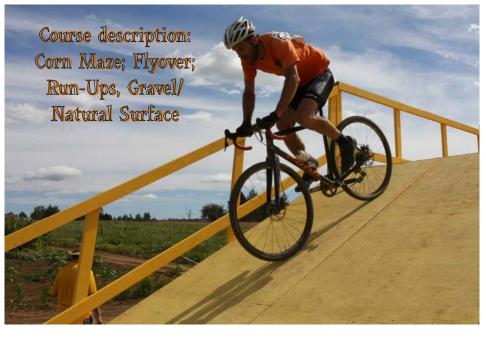

Liepold Farms ~ 14050 SE Richey Rd; Boring, OR (Located between Hwy 212 & Kelso Rd; South of Hwy 26) Cost: \$25 pre-reg; \$30 day of event; Juniors \$10; Kiddie Cross Free Food \* Beverages (including beer!) \* Live Music