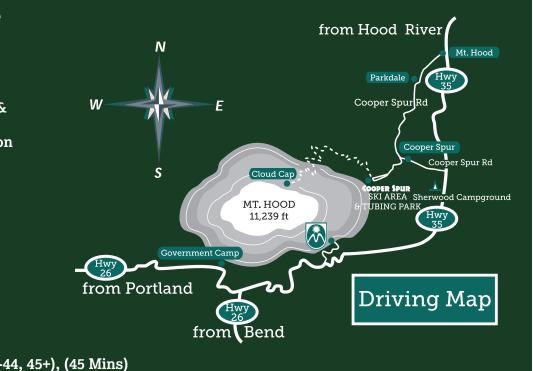

## Register Online at www.SkiHood.com/ShortTrack or www.OBRA.org Like us on Facebook at Cooper Spur Short Track for Updates and Event Details For more info contact Tom Scully at tom.scully@skihood.com