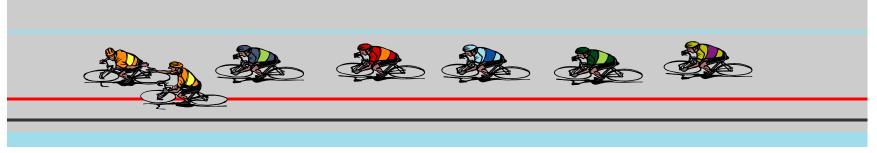

Big Problem. Red is exchanging high and is going to force blue to take evasive actions over the top

Big Big Problem. Orange is exchanging too hig and grey has commited underneath. Carnage awaits

Much Better. Orange is exchanging too high but grey is bringing the group over the top