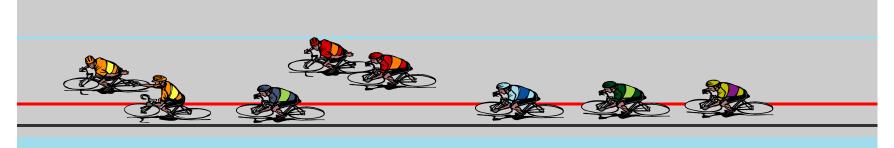

perfection. everyone in order. passing over the top. all is good

blue rider is bad. going under exchange. red and green are good going over top.

Big Problem. light blue is out of order screwing up reds exchange. red has to veer high to avoid crashing into grey