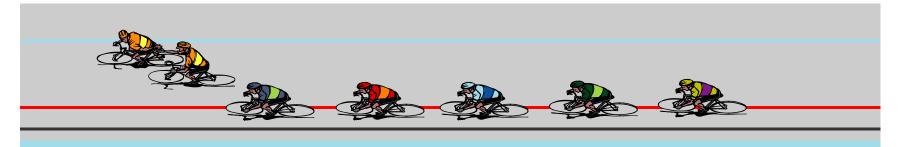

Big Problem. Red is exchanging high and is going to force blue to take evasive actions over the top

Big Big Problem. Orange is exchanging too hig and grey has commited underneath. Carnage awaits

Much Better. Orange is exchanging too high but grey is bringing the group over the top