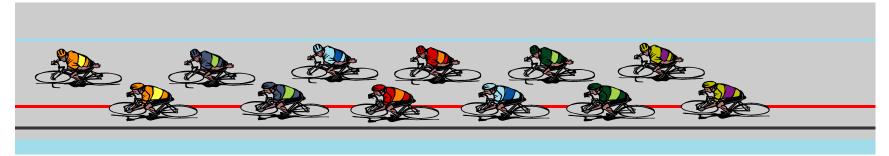

perfection. everyone in order. passing over the top. all is good



blue rider is bad. going under exchange. red and green are good going over top.



Big Problem. light blue is out of order screwing up reds exchange. red has to veer high to avoid crashing into grey



Big Problem. Red is exchanging high and is going to force blue to take evasive actions over the top



Big Big Problem. Orange is exchanging too hig and grey has commited underneath. Carnage awaits



Much Better. Orange is exchanging too high but grey is bringing the group over the top



Not good. Blue is in trouble and may crash when red comes down. green is going up and over to save himself.