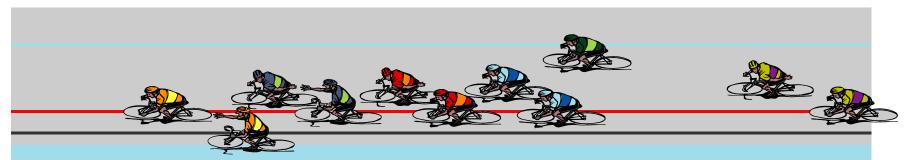

perfection. everyone in order. passing over the top. all is good

blue rider is bad. going under exchange. red and green are good going over top.

Big Problem. light blue is out of order screwing up reds exchange. red has to veer high to avoid crashing into grey

Big Problem. Red is exchanging high and is going to force blue to take evasive actions over the top

Big Big Problem. Orange is exchanging too hig and grey has commited underneath. Carnage awaits

Much Better. Orange is exchanging too high but grey is bringing the group over the top