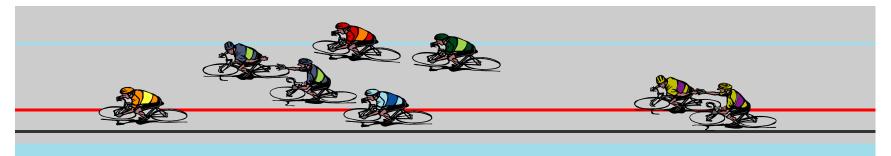

Not good. Blue is in trouble and may crash when red comes down. green is going up and over to save himself.