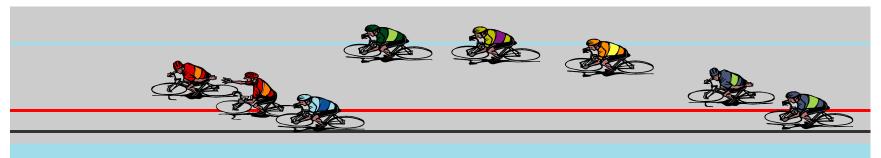

Not good. Blue is in trouble and may crash when red comes down. green is going up and over to save himself.