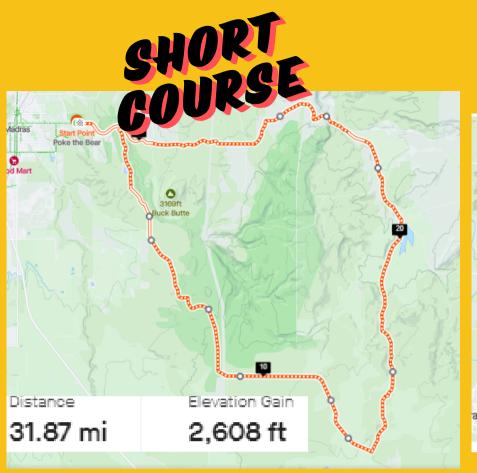

## GRAVEL

OREGON

register online BikeReg

2 Aid staions on course

Short Course GPS Map

3 Aid stations on course Long Course GPS Map