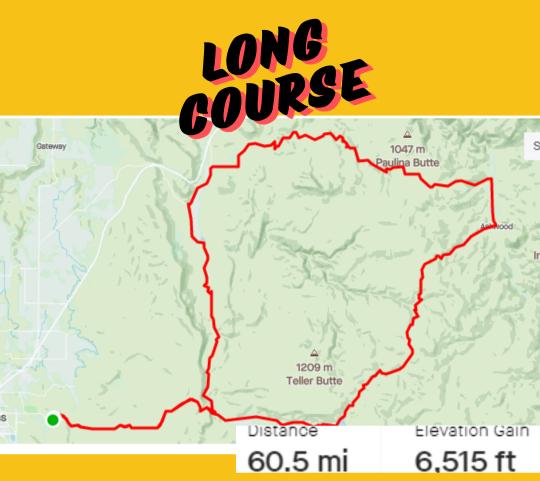

## GRAVEL

OREGON

register online BikeReg

2 Aid staions on course

Short Course GPS Map

3 Aid stations on course Long Course GPS Map