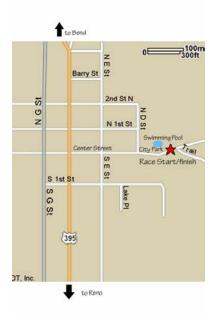

(payable to Lake Co. Chamber of Commerce) to Lake Co. Chamber of Commerce, 126 N 'E' Street, Lakeview, OR 97630.)

Cool Outback Challenge Tee-Shirts \$15



For more Info: Lake County Chamber of Commerce (541) 947-6040



or

cjohnson@lakecountychamber.org





## XC Mountain Bike Race, Tour, And Kids Event

How to get to the race

Redmond (230 mi.)/Bend (216 mi.): Hwy 97 south to Hwy 31 south to Hwy 395 to Lakeview

Klamath Falls (97 mi.): Hwy 140 east to Lakeview

Reno (246 mi.): Hwy 395 north to Lakeview

Elko (337 mi.)/Winnemucca (212 mi.): I-80 west to

Winnemucca; Hwy 95 north to Hwy 140 west to Hwy 395 to Lakeview

Boise (326 mi.)/Ontario (270 mi.): I-84 north to Ontario; Hwy 20 west to Hwy 395 south to Lakeview

Meet at the City Park & Swimming Pool on Center Street for the race.



## The Outback Challenge is sponsored by:

- Adel Satellite System
- Adel Store
- Cog Wild
- Deschutes Brewery
- High Country Real Estate
- Lakeview Pepsi

- Don Liddycoat CPA
- Pull Down Climbing
- Safeway
- South Valley Bank & Trust
- Momma Been Nodden Day Care