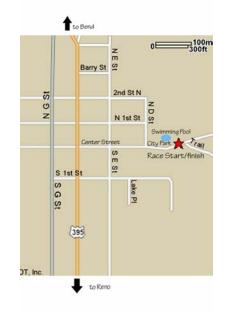

### XC Mountain Bike Race, Tour, and Kids Event

How to get to the race

<u>Redmond</u> (200 mi.)/<u>Bend</u> (183 mi.): Hwy 97 south to Hwy 31 south to Hwy 395 to Lakeview <u>Klamath Falls</u> (97 mi.): Hwy 140 east to Lakeview <u>Reno</u> (246 mi.): Hwy 395 north to Lakeview <u>Elko</u> (337 mi.)/<u>Winnemucca</u> (212 mi.): I-80 west to Winnemucca; Hwy 95 north to Hwy 140 west to Hwy 395 to Lakeview Boise (326 mi.)/Ontario (270 mi.): I-84 north to Ontario; Hwy

20 west to Hwy 395 south to Lakeview

Meet at the City Park & Swimming Pool on Center Street for the race.